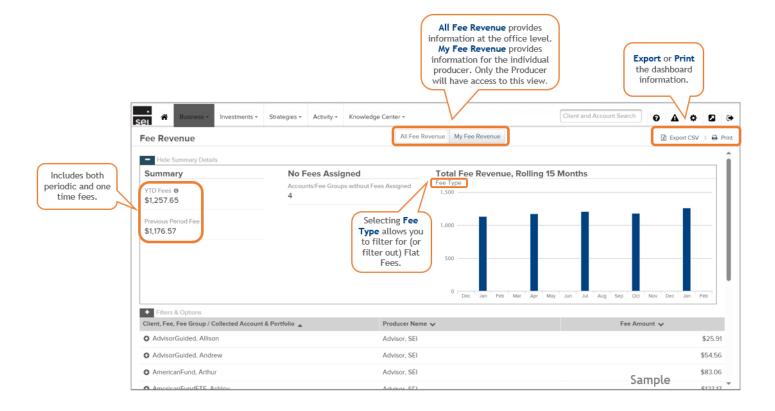

## Overview

The **Fee Revenue Dashboard** provides year-to-date Advisory Fee summary information, Previous Period Fee information, the number of accounts with No Fees Assigned, a Rolling 15 Month graph, and a filterable list of Advisory Fees taken.

The dashboard can be accessed through the **Business** tab in **Advisor Center**.

© SEI

The lower half of the dashboard will display a list of clients, fee groups, accounts, and portfolios and the fees charged to them. This list will default to displaying items **grouped by client**, and will only include clients who have incurred fees **year to date**. This list can be filtered and sorted in the **Filters & Options** section.