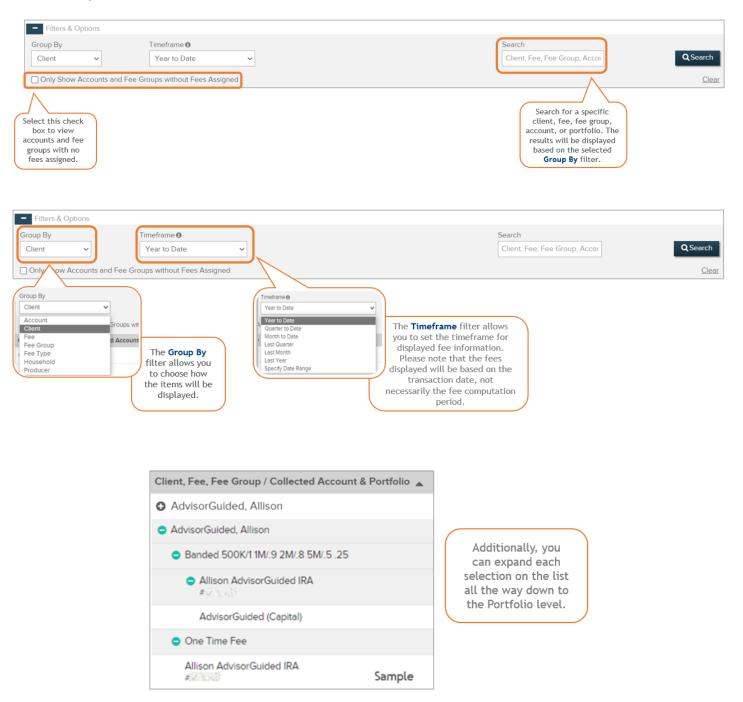

The dashboard can be accessed through the **Business** tab in **Advisor Center**.

© SEI

The lower half of the dashboard will display a list of clients, fee groups, accounts, and portfolios and the fees charged to them. This list will default to displaying items **grouped by client**, and will only include clients who have incurred fees **year to date**. This list can be filtered and sorted in the **Filters & Options** section.