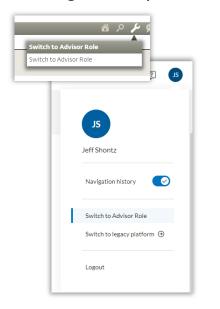

#### Switching from Supervisor to Advisor

The CLIENTS left side menu has been removed. The list found through the Magnifying icon is now the main Client List. This can be found under the Practice menu.