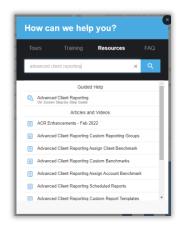

## Additional Guides

Individual guides can be found within the Help menu of SEI Advisor Center, search Advanced Client Reporting

- 3 Things to know about Benchmarks, Custom Logos, and Shortcuts
- Account Level Performance
- Assigning a Benchmark at the Client and Account levels
- Custom Benchmarks
- Custom Report Templates
- Scheduled Reports