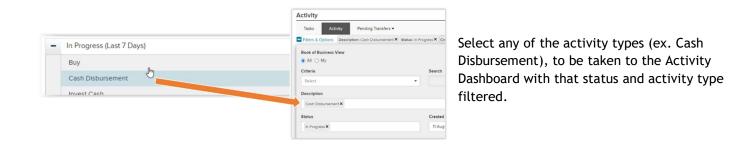

| ctivity Su | mmary (All)                                   | -  |
|------------|-----------------------------------------------|----|
| + Tasks    |                                               | 1  |
| + Other    | Pending Activities                            |    |
| + In Pro   | gress (Last 7 Days)                           | 16 |
| + Scł      | <ul> <li>In Progress (Last 7 Days)</li> </ul> |    |
| + Clo      | Buy                                           |    |
|            | Cash Disbursement                             |    |
|            | Invest Cash                                   |    |
|            | Trade Session                                 |    |

Select a specific activity (ex. Cash Transfer), to be taken to the Activity Dashboard, with that activity filtered.

The activity and any associated activities will display with their current status.