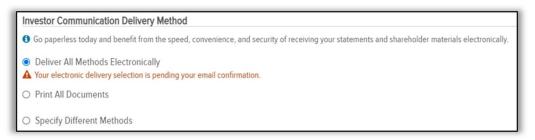

4. This page will allow you to specify electronic delivery of Statements, Tax Forms, and Prospectuses & Proxy Materials.

| =        | Access My Portfolio                                                                                                             |                                                                                                                              |                                                      |                                                                          | Settings 🔹 P | ROFILE/LOGOUT 🐣 | CONTACT US 📞  |
|----------|---------------------------------------------------------------------------------------------------------------------------------|------------------------------------------------------------------------------------------------------------------------------|------------------------------------------------------|--------------------------------------------------------------------------|--------------|-----------------|---------------|
| -        | My Profile                                                                                                                      |                                                                                                                              |                                                      |                                                                          |              |                 |               |
|          | Below is your profile information. You may update specific items by clicking the pencil icon 💋 n                                | ext to the information you wish to update. If no pencil icon is present, it means this information is not updatable. When yo | are finished with your updates, click the Save Chang | es button. If you wish not to save the changes, click the Cancel button. |              |                 |               |
|          | Client Details                                                                                                                  |                                                                                                                              |                                                      |                                                                          |              |                 |               |
| Last.    | Name                                                                                                                            | Home Address                                                                                                                 |                                                      | Primary Phone Number                                                     |              |                 |               |
| 0        | John Smith                                                                                                                      | 123 Main Street<br>Philadelpia, PA 19130                                                                                     |                                                      | 1-800-000-0000                                                           |              |                 |               |
| <u>4</u> | E-Mail Address                                                                                                                  |                                                                                                                              |                                                      |                                                                          |              |                 |               |
| 8        | john@aol.com                                                                                                                    |                                                                                                                              |                                                      |                                                                          |              |                 |               |
| 1000     | Investor Communication Delivery Method                                                                                          |                                                                                                                              |                                                      |                                                                          |              |                 |               |
|          | 0 Go paperless today and benefit from the speed, convenience, and security of receiving your st                                 | atements and shareholder materials electronically.                                                                           |                                                      |                                                                          |              |                 |               |
|          | Deliver All Methods Electronically                                                                                              |                                                                                                                              |                                                      |                                                                          |              |                 |               |
|          | O Print All Documents                                                                                                           |                                                                                                                              |                                                      |                                                                          |              |                 |               |
|          | Specify Different Methods                                                                                                       |                                                                                                                              |                                                      |                                                                          |              |                 |               |
|          | ▶ Statement                                                                                                                     |                                                                                                                              |                                                      |                                                                          |              |                 |               |
|          | O You receive an email to confirm your new statement delivery method. If you do not confirm your new statement delivery method. |                                                                                                                              |                                                      |                                                                          |              |                 |               |
|          | Statement Name                                                                                                                  | Account Name & Number or Account Group                                                                                       |                                                      | Recipient Name                                                           | Frequency    | Delivery Method |               |
|          | Advisor Standard                                                                                                                | John Smith IRA # 123456                                                                                                      |                                                      | John Smith                                                               | Quarterly    | Electronic      | ~             |
|          | Tax Forms     You receive an email to confirm your new tax form delivery method. If you do not confirm                          | your selection then your Tex Form Delivery Method will be set to Print.                                                      |                                                      |                                                                          |              |                 |               |
|          | Tax Form Recipient                                                                                                              |                                                                                                                              | Related Accounts                                     |                                                                          |              | Delivery Method |               |
|          | John Smith                                                                                                                      |                                                                                                                              | John Smith IRA # 123456                              | 3                                                                        |              | Print           | ~             |
|          |                                                                                                                                 |                                                                                                                              |                                                      |                                                                          |              |                 |               |
|          |                                                                                                                                 |                                                                                                                              |                                                      |                                                                          |              |                 |               |
|          |                                                                                                                                 |                                                                                                                              |                                                      |                                                                          |              |                 |               |
|          |                                                                                                                                 |                                                                                                                              |                                                      |                                                                          |              |                 |               |
|          |                                                                                                                                 |                                                                                                                              |                                                      |                                                                          |              |                 |               |
|          |                                                                                                                                 |                                                                                                                              |                                                      |                                                                          |              |                 |               |
|          |                                                                                                                                 |                                                                                                                              |                                                      |                                                                          |              |                 |               |
|          | Cancel                                                                                                                          |                                                                                                                              |                                                      |                                                                          |              | S S             | ave Changes 🖺 |
|          |                                                                                                                                 |                                                                                                                              |                                                      |                                                                          |              |                 |               |
|          |                                                                                                                                 | Disclaimer i Term                                                                                                            | s & Conditions   Privacy Policy                      |                                                                          |              |                 |               |

5. Select Deliver All Methods Electronically or Specify Different Methods and click Save Changes.

6. Scroll to the bottom of Terms and Conditions and select I Agree, then Save Changes. SEI will send a consent email to our email address on file. In order to finalize your request for electronic delivery, you must click the link in the email to complete the process.