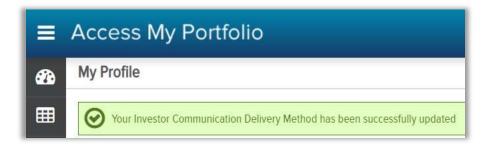

7. Once you click the link in the email, it will bring you back to <u>www.AccessMyPortfolio.com</u>. If the process was completed successfully, you will be greeted with a success message on the My Profile page of the website indicating that your electronic delivery selection is complete.