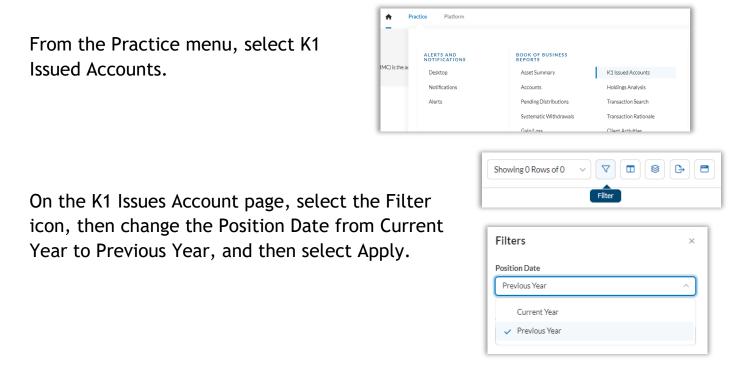

## K1 Accounts.

Follow these steps to find them, which accounts qualify for a Schedule K1.

The report will provide the list of accounts, their portfolios, the CUSIP and Ticker, and Client name for the assets they hold that qualify for a Schedule K1 report.