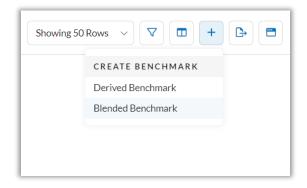

|   |  |
| SEI Private Client Aggressive                             |   |  |
| SEI Private Client Conservative                           |   |  |
| SEI Private Client Core Market                            | : |  |
| SEI Private Client Defensive                              | : |  |
| SEI Private Client Equity                                 | : |  |
| SEI Private Client Income                                 | : |  |
| SEI Private Client Market Growth                          | : |  |
| SEI Private Client Moderate                               |   |  |
| SEI Private Client Short Term                             | : |  |
| SEI Private Client Tax-Managed Aggressive                 | : |  |

3. Custom blended benchmarks can be created for even more customization.