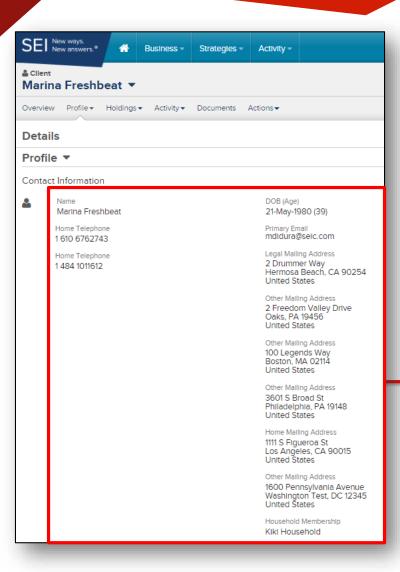

## **Data Integration**

SEI provides client contact and account information that is automatically updated in Redtail, allowing you to have a clear summary of your client's information in a one location.

Click this video to learn more

You no longer have to update your client's contact information on multiple sites. You can update your client's address and phone number information in Redtail and it will automatically update in SEI.