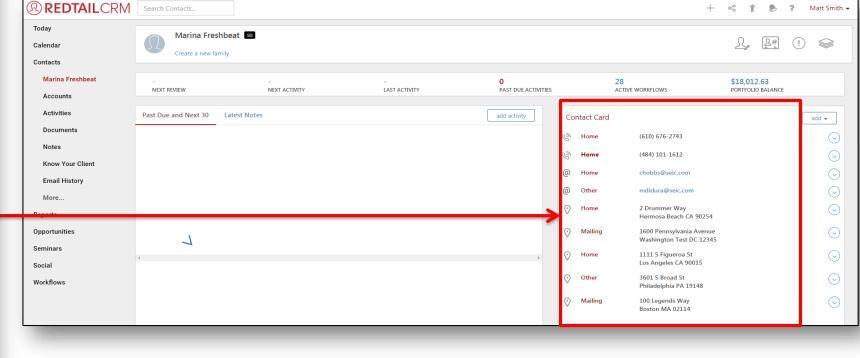

## **Data Integration**

SEI provides client contact and account information that is automatically updated in Redtail, allowing you to have a clear summary of your client's information in a one location.

Click this video to learn more

You no longer have to update your client's contact information on multiple sites. You can update your client's address and phone number information in Redtail and it will automatically update in SEI.