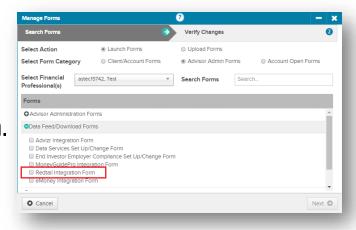

## **Getting Started**

✓ To sign up for the SEI and Redtail Integration, complete the Redtail Integration Form in the Forms menu on SEI Advisor Center in the Advisor Admin portion, in the Data Feed/ Download Forms section.

✓ Once the integration is set, follow these simple instructions to complete the integration: